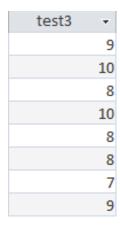

## Exercise 4 – Answers

1. UPDATE Question1
SET test3 = test3 +1;

The updated test results are shown below.

2. UPDATE Question2
SET hourlyRate = hourlyRate \* 1.1
WHERE hourlyRate<7;</pre>

The updated hourly rates are shown below.